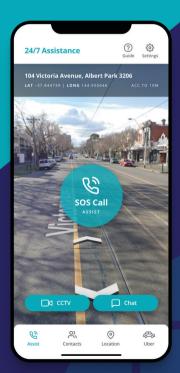

## 24/7 professional assistance at the touch of a button Location during Personal Emergency Instant

Message alerts

CCTV

## Helping you feel safe at home and away.

profile

The Mobile app offers

assistance calls